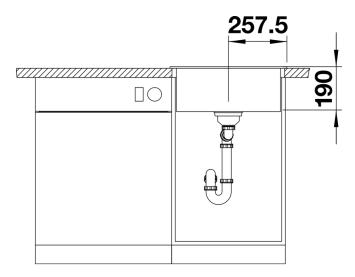

# Product information sheet DALAGO 5

Item no. 518521

**Benefits** 



- Large bowl for best comfort in small spaces
- Continous tap ledge protects the worktop from water drops
- Modern design with clear lines
- Functional accessories optional available

#### Colours



Available colours:

black anthracite rock grey alu metallic white jasmine champagne tartufo coffee

SILGRANIT anthracite

### Planning information

- Special fixing elements are required for undermount installation.

## Scope of supply

- waste kit with space-saving pipe
- 3 ½" basket strainer with drain remote control (rotary switch)

### **Details**



Top view



Cut-out



Front view



Side view