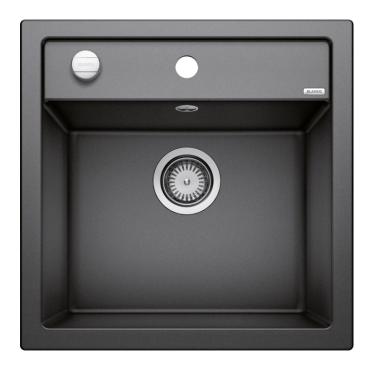

# Product information sheet DALAGO 5

Item no. 518521

**Benefits** 

- Large bowl for best comfort in small spaces
- Continous tap ledge protects the worktop from water drops
- Modern design with clear lines
- Functional accessories optional available

#### Colours

Available colours:

black anthracite rock grey alu metallic white jasmine champagne tartufo coffee

SILGRANIT anthracite