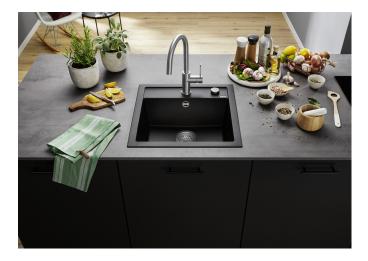

# Product information sheet DALAGO 5

Item no. 518521

**Benefits** 

- Large bowl for best comfort in small spaces
- Continous tap ledge protects the worktop from water drops
- Modern design with clear lines
- Functional accessories optional available