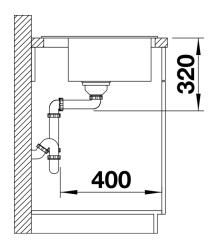

# Product information sheet DALAGO 5

Item no. 518521

**Benefits** 



- Large bowl for best comfort in small spaces
- Continous tap ledge protects the worktop from water drops
- Modern design with clear lines
- Functional accessories optional available

#### Colours



Available colours:

black anthracite rock grey alu metallic white jasmine champagne tartufo coffee

SILGRANIT anthracite

### Planning information

- Special fixing elements are required for undermount installation.

## Scope of supply

- waste kit with space-saving pipe
- 3 ½" basket strainer with drain remote control (rotary switch)

### **Details**



Top view



Cut-out



Front view



Side view