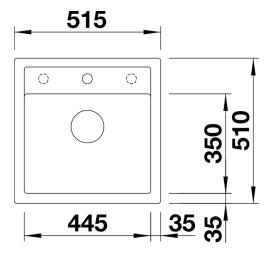

# Product information sheet DALAGO 5

Item no. 518521

**Benefits** 



- Large bowl for best comfort in small spaces
- Continous tap ledge protects the worktop from water drops
- Modern design with clear lines
- Functional accessories optional available

#### Colours



Available colours:

black anthracite rock grey alu metallic white jasmine champagne tartufo coffee

SILGRANIT anthracite

### Planning information

- Special fixing elements are required for undermount installation.

## Scope of supply

- waste kit with space-saving pipe
- 3 ½" basket strainer with drain remote control (rotary switch)

### **Details**



Top view



Cut-out



Front view



Side view