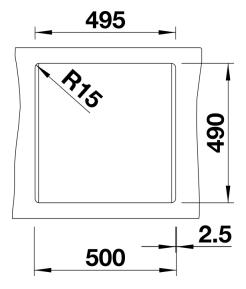

# Product information sheet DALAGO 5

Item no. 518521

**Benefits** 



- Large bowl for best comfort in small spaces
- Continous tap ledge protects the worktop from water drops
- Modern design with clear lines
- Functional accessories optional available

#### Colours



Available colours:

black anthracite rock grey alu metallic white jasmine champagne tartufo coffee

SILGRANIT anthracite

### Planning information

- Special fixing elements are required for undermount installation.

## Scope of supply

- waste kit with space-saving pipe
- 3 ½" basket strainer with drain remote control (rotary switch)

### **Details**



Top view



Cut-out



Front view



Side view